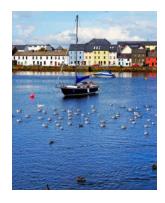

# Galway, Ireland | June 2-7, 2025

Join us in the picturesque setting of Galway, Ireland - the Cultural Heart and a hub of traditional Irish music. Artistic Director Dr. Craig Zamer and Composer-in-Residence Ms. Elaine Hagenberg will lead choirs in rehearsing together to perform a Gala Festival Concert featuring Hagenberg's *Illuminare*. Beyond the music, immerse yourself in the beauty of Galway with sightseeing excursions to renowned landmarks like the Benedictine monastery, Kylemore Abbey, and the awe-inspiring Cliffs of Moher.

## Tuesday, June 3, 2025 - Arrival Dublin / Galway

Upon arrival in Dublin, meet with your Tour Manager and coach. Time permitting take a panoramic tour of Dublin before you transfer to Galway. Welcome dinner and overnight in Galway.